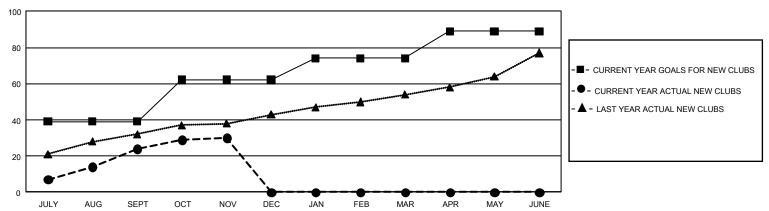

| 3             | JULY/AUG/SEPT         | 1,965                  | 1,483                   | 1,014                                              |  |
| OCT/NOV/DEC           | 69            | 6         | 2             | OCT/NOV/DEC           | 1,485                  | 341                     | 322                                                |  |
| JAN/FEB/MAR           | 36            | 0         | 0             | JAN/FEB/MAR           | 1,530                  | 0                       | 0                                                  |  |
| APR/MAY/JUNE          | 45            | 0         | 0             | APR/MAY/JUNE          | 1,470                  | 0                       | 0                                                  |  |

## GOALS AND ACTUAL NEW CLUBS CUMULATIVE



## GOALS AND ACTUAL MEMBERS CUMULATIVE



| DROPPED CLUBS: 5  |       | 281 CLUBS OF 1,033 ADDED 1 OR | GENDER DISTRIBUTION             |                 |        |
|-------------------|-------|-------------------------------|---------------------------------|-----------------|--------|
|                   |       | MORE NEW MEMBERS              | MALE                            | 22,603 (70.19%) |        |
|                   |       |                               | FEMALE                          | 9,601 (29.81%)  |        |
| DROPPED MEMBERS   |       |                               |                                 |                 |        |
| DECEASED          | 34    | CLICK HERE FOR CUMULATIVE     | TOTAL FAMILY UNIT MEMBERS       |                 | 16,610 |
| CLUB CANCELLED 8