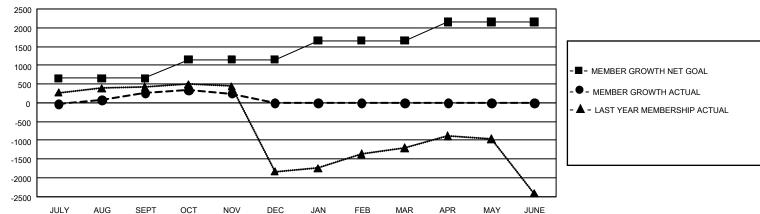

## GOALS AND ACTUAL MEMBERS CUMULATIVE

| DROPPED CLUBS: 5  |       | 281 CLUBS OF 1,033 ADDED 1 OR | GENDER DISTRIBUTION             |                 |        |
|-------------------|-------|-------------------------------|---------------------------------|-----------------|--------|
|                   |       | MORE NEW MEMBERS              | MALE                            | 22,603 (70.19%) |        |
|                   |       |                               | FEMALE                          | 9,601 (29.81%)  |        |
| DROPPED MEMBERS   |       |                               |                                 |                 |        |
| DECEASED          | 34    | CLICK HERE FOR CUMULATIVE     | TOTAL FAMILY UNIT MEMBERS       |                 | 16,610 |
| CLUB CANCELLED 86 |       | MEMBERSHIP DATA               |                                 |                 | 0.504  |
| OTHER             | 1,216 |                               | FAMILY MEMBERS PAYING HALF DUES |                 | 9,534  |
| TOTAL             | 1,336 |                               |                                 |                 |        |